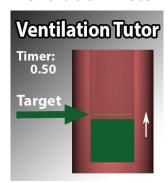

### **Improve Tidal Flow**

Shows in and out movement of air and proper release of the BVM.

16155 Sierra Lakes Parkway Suite 160210, Fontana, CA 92336 USA Tel: +1 877 774-4323

Note: Manikin Simulates 1 Month to 12 Month Old Baby

#### **Real Time ACCURATE Feedback**

- At-a-Glance Understanding of Coloured Bars
- More Accurate than the Competition
- Covers More Parameters
- Compressions Depth, Rate and Release
- Compressions Too Deep and Hitting Bottom
- Ventilations Volume and Rate of Air Flow
- Ventilations Interval Between Ventilations
- Ventilations Tidal Flow with Rate and Volume
- Ventilations Pressure From Incorrect Release of BVM