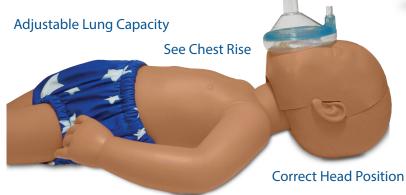

# **Baby CPR with Accurate Real Time Feedback**

Full Body Baby Manikin (1 Month to 12 Months) with Excellent Look and Feel. Very Accurate for Even Very Low Volumes of Air. It Features SmartMan's Award Winning Real Time Coloured Bar Feedback system.

## **Lung Sizes**

Choose multiple lung capacities Single click to set size.

#### **Volume Control**

Feel how different volumes are used on different size babies.

See full feedback.