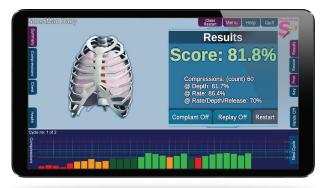

- Review and Print
- Class List with Scores
- Export Results to Excel

## **Quality Control Tool**

- Create User Name (password protected)
- Write Comment and Save with Results
- Save and Print Results with Names
- Print Class Lists
- Export to Excel

#### **Quick & Easy To Use**

- Metronome On / Off, User Sets Rate
- Self Challenge by Turning Feedback Off
- Immediate Percentage Score
- Review Performance with Coloured Bars
- Display Chart of Results